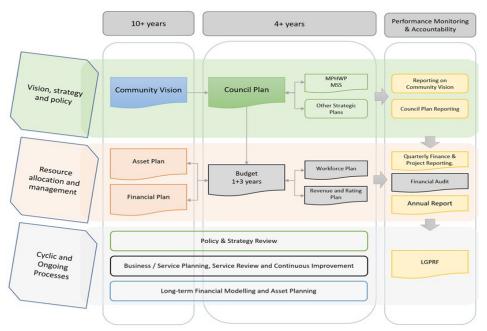

### 1.1 Legislative planning and accountability framework

The Budget is a rolling four-year plan that outlines the financial and non-financial resources that Council requires to achieve the strategic objectives described in the Council Plan. The diagram below depicts the integrated planning and reporting framework that applies to local government in Victoria. At each stage of the integrated planning and reporting framework there are opportunities for community and stakeholder input. This is important to ensure transparency and accountability to both residents and ratepayers.

Source: Department of Jobs, Precincts and Regions

The timing of each component of the integrated planning and reporting framework is critical to the successful achievement of the planned outcomes.