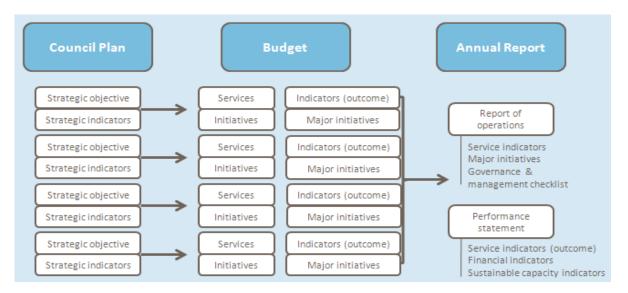

### 2. Services and service performance indicators

This section provides a description of the services and initiatives to be funded in the Budget for the 2021/22 year and how these will contribute to achieving the strategic objectives outlined in the Council Plan. It also describes several initiatives and service performance outcome indicators for key areas of Council's operations. Council is required by legislation to identify major initiatives, initiatives and service performance outcome indicators in the Budget and report against them in their Annual Report to support transparency and accountability. The relationship between these accountability requirements in the Council Plan, the Budget and the Annual Report is shown below

Source: Department of Jobs, Precincts and Regions

Services for which there are prescribed performance indicators to be reported on in accordance with the Regulations are shown in **bold and underlined** in the following sections.