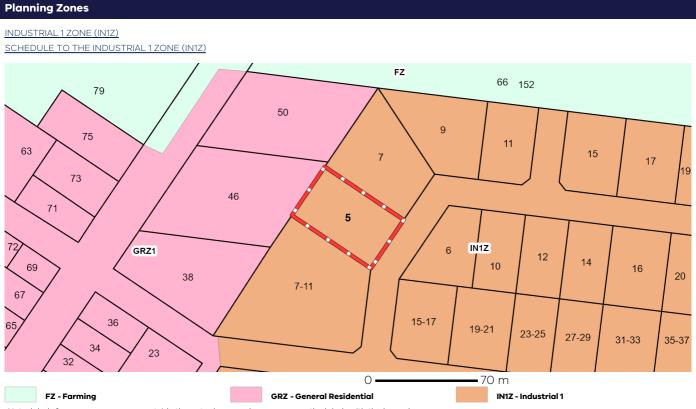

#### **PROPERTY DETAILS**

| Address:                       | <b>5 BLACKNEY DRIVE</b>  | AVOCA 3467               |                            |
|--------------------------------|--------------------------|--------------------------|----------------------------|
| Lot and Plan Number:           | Lot 18 PS542501          |                          |                            |
| Standard Parcel Identifier (SP | ): <b>18\P\$542501</b>   |                          |                            |
| Local Government Area (Cour    | ncil): <b>PYRENEES</b>   |                          | www.pyrenees.vic.gov.au    |
| Council Property Number:       | 214030328                |                          |                            |
| Planning Scheme:               | Pyrenees                 |                          | Planning Scheme - Pyrenees |
| Directory Reference:           | Vicroads 556 E1          |                          |                            |
| UTILITIES                      |                          | STATE ELECTORATES        |                            |
| Rural Water Corporation: G     | ampians Wimmera Malleo   | e Wategislative Council: | WESTERN VICTORIA           |
| Urban Water Corporation: Ce    | entral Highlands Water   | Legislative Assembly:    | RIPON                      |
| Melbourne Water: O             | ıtside drainage boundary |                          |                            |

# View location in VicPlan

Power Distributor:

Note: labels for zones may appear outside the actual zone - please compare the labels with the legend.

Copyright (a) - State Government of Victoria Disclaimer: This content is provided for information purposes only. No claim is made as to the accuracy or authenticity of the content. The Victorian Government does not accept any liability to any person for the information provided. Read the full disclaimer at <a href="https://www.delwp.vic.gov.au/disclaimer">https://www.delwp.vic.gov.au/disclaimer</a>