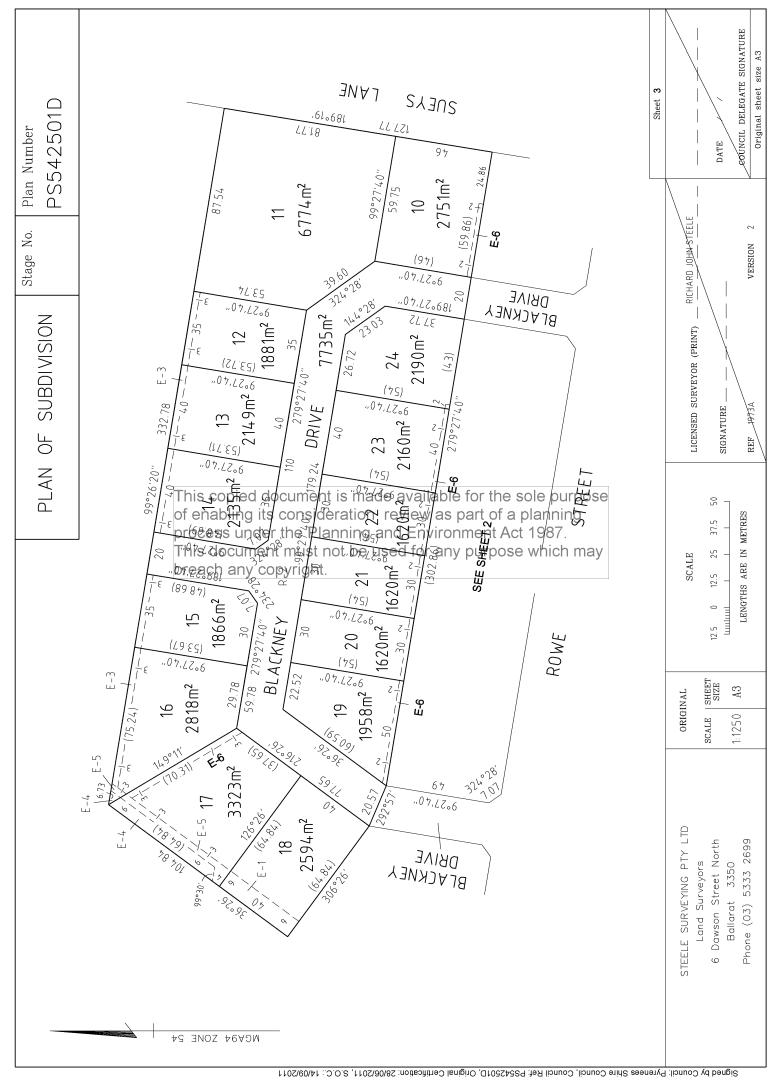

#### LAND DESCRIPTION

Lot 18 on Plan of Subdivision 542501D. PARENT TITLE Volume 10960 Folio 579 Created by instrument PS542501D Stage 2 10/10/2011

#### DIAGRAM LOCATION

SEE PS542501D FOR FURTHER DETAILS AND BOUNDARIES