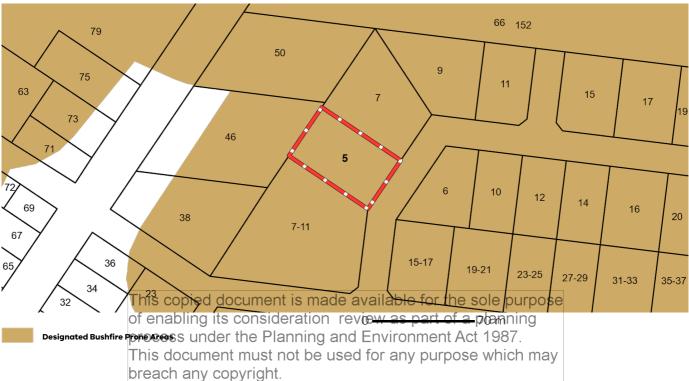

#### **Designated Bushfire Prone Areas**

This property is in a designated bushfire prone area. Special bushfire construction requirements apply to the part of the property mapped as a designated bushfire prone area (BPA). Planning provisions may apply.

Where part of the property is mapped as BPA, if no part of the building envelope or footprint falls within the BPA area, the BPA construction requirements do not apply

Note: the relevant building surveyor determines the need for compliance with the bushfire construction requirements.

Designated BPA are determined by the Minister for Planning following a detailed review process. The Building Regulations 2018, through adoption of the Building Code of Australia, apply bushfire protection standards for building works in designated BPA.