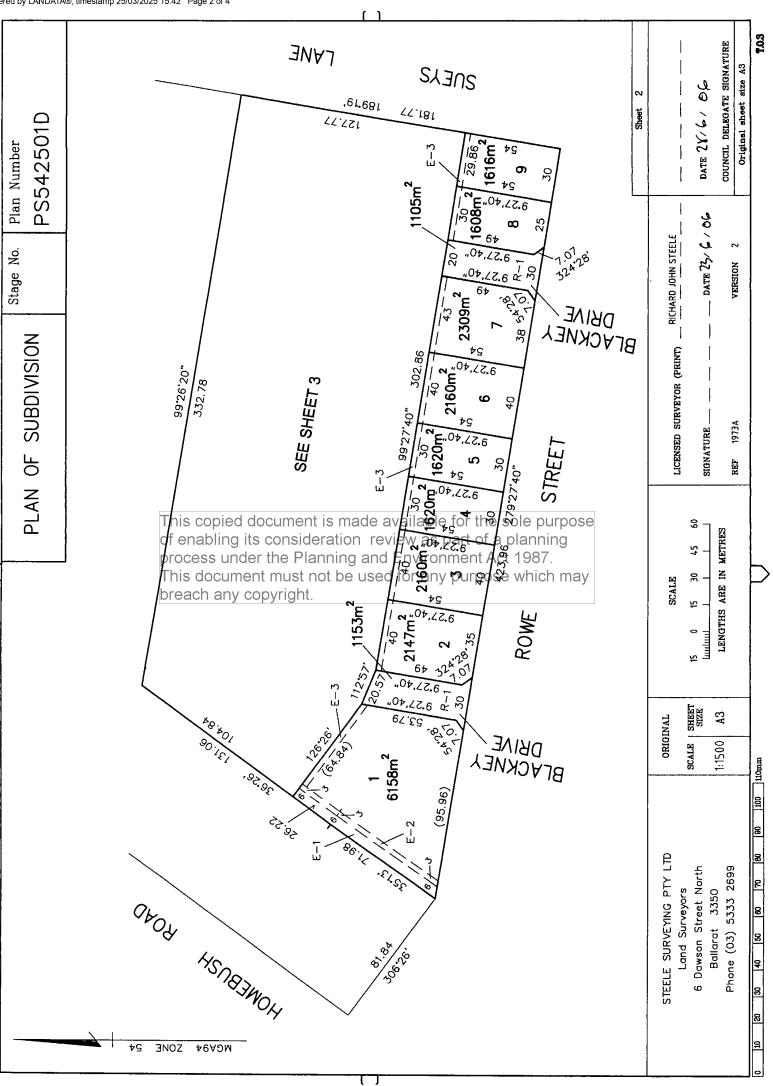

#### LAND DESCRIPTION

Lot 18 on Plan of Subdivision 542501D. PARENT TITLE Volume 10960 Folio 579 Created by instrument PS542501D Stage 2 10/10/2011

#### DIAGRAM LOCATION

SEE PS542501D FOR FURTHER DETAILS AND BOUNDARIES